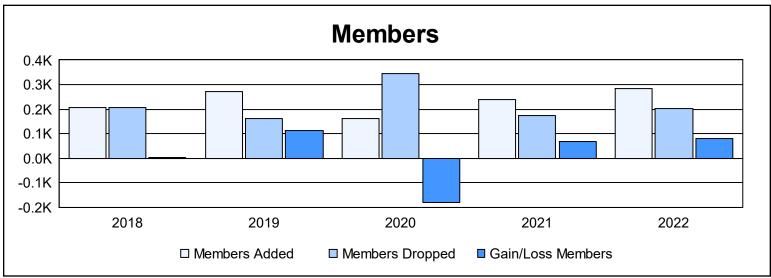

District 310 A1 As of June 2022 Cumulative

| Year      | New<br>Clubs | Dropped<br>Clubs | Gain/<br>Loss<br>Clubs | New<br>Members | Charter<br>Members | Reinstate<br>Members | Transfer<br>Members | Total<br>Member<br>Added | Total<br>Members<br>Dropped | Gain/<br>Loss<br>Members |
|-----------|--------------|------------------|------------------------|----------------|--------------------|----------------------|---------------------|--------------------------|-----------------------------|--------------------------|
| 2017-2018 | 2            | 1                | 1                      | 122            | 74                 | 4                    | 7                   | 207                      | 206                         | 1                        |
| 2018-2019 | 2            | 0                | 2                      | 197            | 62                 | 5                    | 7                   | 271                      | 160                         | 111                      |
| 2019-2020 | 1            | 2                | -1                     | 83             | 28                 | 42                   | 9                   | 162                      | 343                         | -181                     |
| 2020-2021 | 2            | 0                | 2                      | 168            | 53                 | 18                   | 2                   | 241                      | 175                         | 66                       |
| 2021-2022 | 6            | 2                | 4                      | 145            | 127                | 11                   | 2                   | 285                      | 204                         | 81                       |
| Average   | 3            | 1                | 2                      | 143            | 69                 | 16                   | 5                   | 233                      | 218                         | 16                       |